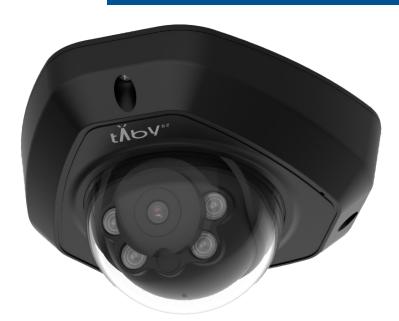

## Al Vandal Proof Dome IP Camera

4K • AI • 120dB WDR • 0.012Lux Low-light • IP67 • IK10 • 30m IR Distance

| MODEL  |                             | TA-K88173-PD                                                                                                                                               |  |  |  |
|--------|-----------------------------|------------------------------------------------------------------------------------------------------------------------------------------------------------|--|--|--|
|        | Image Sensor                | 1/2.8" Progressive Scan CMOS Sensor                                                                                                                        |  |  |  |
|        | Minimum                     | Colour: 0.012Lux @F1.6                                                                                                                                     |  |  |  |
|        | Illumination                | B/W: 0Lux with IR on                                                                                                                                       |  |  |  |
|        | WDR                         | 120dB Super WDR                                                                                                                                            |  |  |  |
|        | Lens                        | 2.8mm/4mm/6mm@F1.6                                                                                                                                         |  |  |  |
|        | Mount                       | M12                                                                                                                                                        |  |  |  |
| Camera | Field of View               | H110°/D126°/V60°(2.8mm)                                                                                                                                    |  |  |  |
|        |                             | H91°/D106°/V50°(4mm)                                                                                                                                       |  |  |  |
|        |                             | H55°/D63°/V32°(6mm)                                                                                                                                        |  |  |  |
|        | Shutter Time                | 1/100000s~1s                                                                                                                                               |  |  |  |
|        | IR Distance                 | Up to 30m                                                                                                                                                  |  |  |  |
|        | Day/Night Mode              | Day/Night/Auto/Customize/Schedule                                                                                                                          |  |  |  |
|        | S/N Ratio                   | >55dB                                                                                                                                                      |  |  |  |
|        | Maximum Image<br>Resolution | 3840x2160                                                                                                                                                  |  |  |  |
|        | Primary Stream              | 60Hz/50Hz: 30fps@(3840x2160, 3072x2048, 2592x1944, 2592x1520, 2048x1536, 1920x1080, 1280x960, 1280x720, 704x576), 20fps@(3840x2160)(Optional for S Series) |  |  |  |
| VIDEO  | Secondary Stream            | 60Hz: 30fps@(704x576, 640x480, 640x360, 352x288)                                                                                                           |  |  |  |
|        |                             | 50Hz: 25fps@(704x576, 640x480, 640x360, 352x288)                                                                                                           |  |  |  |
|        | Tertiary Stream             | 60Hz: 30fps@(1280x720, 704x576, 640x480, 640x360, 352x288)                                                                                                 |  |  |  |
|        |                             | 50Hz: 25fps@(1280x720, 704x576, 640x480, 640x360, 352x288)                                                                                                 |  |  |  |
|        | Video Compression           | H.265+/H.265(HEVC)/H.264+/H.264/MJPEG                                                                                                                      |  |  |  |