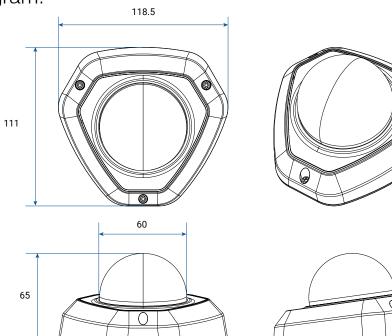

|                          | Video Bit Rate          | 16Kbps~16Mbps(CBR/VBR Adjustable)                                                                                                                                                                   |  |  |
|--------------------------|-------------------------|-----------------------------------------------------------------------------------------------------------------------------------------------------------------------------------------------------|--|--|
| \ /                      | Privacy Masking         | Up to 4 areas                                                                                                                                                                                       |  |  |
| VIDEO                    | ROI                     | Up to 8 areas                                                                                                                                                                                       |  |  |
|                          | Image Setting           | Brightness/Contrast/Saturation/Sharpness                                                                                                                                                            |  |  |
|                          | Ethernet                | 1*RJ45 10M/100M Ethernet Port                                                                                                                                                                       |  |  |
| INTERFACE                | Audio I/O               | Built-in Microphone; 1/1 (Multi-interface Version)                                                                                                                                                  |  |  |
|                          | Alarm I/O               | 1/1 (Multi-interface Version)                                                                                                                                                                       |  |  |
|                          | Network Storage         | NAS(Support NFS, SMB/CIFS), ANR                                                                                                                                                                     |  |  |
| NETWORK                  | Protocol                | IPv4/IPv6, ARP, TCP, UDP, RTCP, RTP, RTSP, RTMP, HTTP, HTTPS, DNS, DDNS, DHCP, FTP, NTP, SMTP, SNMP, UPnP, Bonjour, SIP, PPPoE, VLAN, 802.1x, QoS, IGMP, ICMP, SSL                                  |  |  |
|                          | Audio Compression       | G.711/AAC/G.722/G.726                                                                                                                                                                               |  |  |
| Audio                    | Audio Sampling<br>Rate  | 8/16/32/48KHz                                                                                                                                                                                       |  |  |
|                          | Audio Bit Rate          | 16~256kbps                                                                                                                                                                                          |  |  |
|                          | Two-way Audio           | Support                                                                                                                                                                                             |  |  |
| INTELLIGENT<br>ANALYTICS | Video Analysis          | Region Entrance, Region Exiting, Advanced Motion Detection, Tamper Detection, Lir<br>Crossing, Loitering, Object Left, Object Removed                                                               |  |  |
|                          | Storage                 | Support microSD/SDHC/SDXC Card Local Storage, up to 256G                                                                                                                                            |  |  |
|                          | Advanced Function       | BLC, HLC, 2D DNR, 3D DNR, Defog, AWB, IP Address Filtering, AGC, Anti-flicker,<br>Corridor Mode, Deblur                                                                                             |  |  |
|                          | SIP/VoIP Support        | Yes, Voice & Video-over-IP                                                                                                                                                                          |  |  |
| System                   | Event Trigger           | Motion Detection, Network Disconnection, Audio Alarm, etc.; Motion Detection, Network Disconnection, External Input, Audio Alarm, etc. (Multi-interface Version)                                    |  |  |
|                          | Event Action            | FTP Upload, SMTP Upload, SD Card Record, SIP Phone, HTTP Notification, etc.; FTP Upload, SMTP Upload, SD Card Record, External Output, SIP Phone, HTTP Notification, etc. (Multi-interface Version) |  |  |
|                          | System<br>Compatibility | ONVIF Profile G & Q & S & T, API                                                                                                                                                                    |  |  |
|                          | Working<br>Temperature  | -40°C∼60°C                                                                                                                                                                                          |  |  |
|                          | Working Humidity        | 0~90%(Non-condensing)                                                                                                                                                                               |  |  |
|                          | Power Supply            | PoE (802.3af); PoE (802.3af) / DC 12V±10% (Multi-interface Version)                                                                                                                                 |  |  |
| GENERAL                  | Power Consumption       | 4.4W MAX / 6.1W MAX (With IR on)                                                                                                                                                                    |  |  |
| GENERAL                  | Weather Proof           | Up to IP67-rated for Weather-resistant Performance                                                                                                                                                  |  |  |
|                          | Housing                 | Vandal-proof IK10-rated Metal Housing                                                                                                                                                               |  |  |
|                          | Weight                  | 500g                                                                                                                                                                                                |  |  |
|                          | Dimensions              | 118.5mmX110.8mmX65mm                                                                                                                                                                                |  |  |
|                          | Warranty                | 3/5 Years                                                                                                                                                                                           |  |  |
| OPTIONS                  | TA-K88173-SPD           | 4K Al Vandal Proof Dome IP Camera<br>Primary Stream – 20fps@3840x2160                                                                                                                               |  |  |