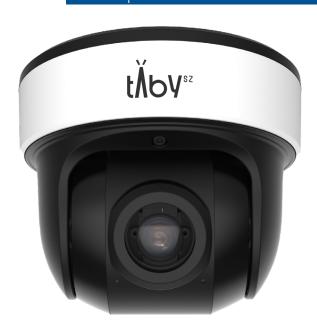

## Al Panoramic Dome IP Camera

Al • 180° Panoramic View • 4K Ultra High Definition • 120dB Super WDR • 0.008Lux Ultra Low-light • Panoramic IR Technology • 180° IR Coverage • Heat Map • IP67 • IK10 • Built-in Microphone • Integrated Junction Box