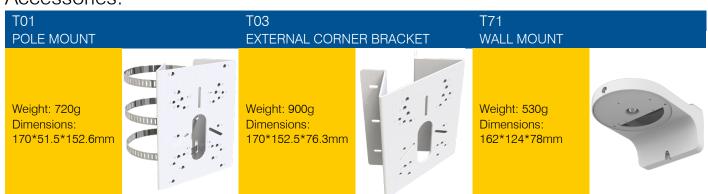

| Weight                   | 853g                                                                                                                                                               |                              |
|                          | Dimensions               | Φ127mmX107mm                                                                                                                                                       |                              |
|                          | Warranty                 | 3/5 Years                                                                                                                                                          |                              |



## Structure Diagram:



## Accessories: