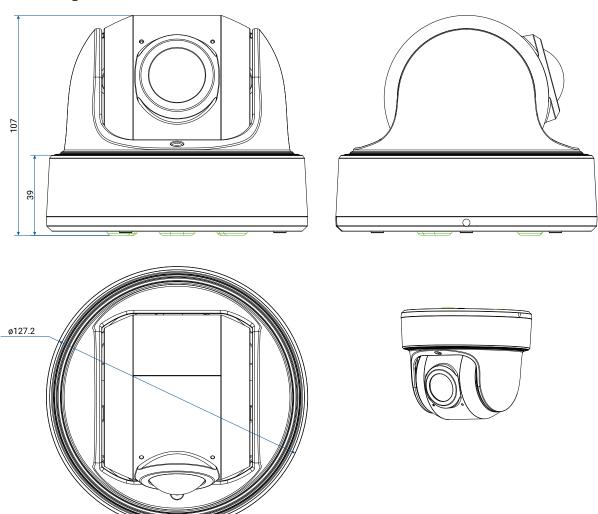

| VIDEO                    | Secondary Stream         | 60Hz: 30fps@(704x576, 640x480, 640x360, 352x288, 320x240)<br>50Hz: 25fps@(704x576, 640x480, 640x360, 352x288, 320x240)                                             |                              |
|--------------------------|--------------------------|--------------------------------------------------------------------------------------------------------------------------------------------------------------------|------------------------------|
|                          | Tertiary Stream          | 60Hz: 30fps@(1280x720, 704x576, 640x480, 640x360,352x288, 320x240)<br>50Hz: 25fps@(1280x720, 704x576, 640x480, 640x360,352x288, 320x240)                           |                              |
|                          | Video Compression        | H.265+/H.265(HEVC)/H.264+/H.264/MJPEG                                                                                                                              |                              |
|                          | Video Bit Rate           | 16Kbps~16Mbps(CBR/VBR Adjustable)                                                                                                                                  |                              |
|                          | Privacy Masking          | Up to 8 areas                                                                                                                                                      |                              |
|                          | ROI                      | Up to 8 areas                                                                                                                                                      |                              |
|                          | Image Setting            | Brightness/Contrast/Saturation/ Sharpness                                                                                                                          |                              |
| INTERFACE                | Ethernet                 | 1*RJ45 10M/100M Ethernet Port                                                                                                                                      |                              |
|                          | Audio Interface          | Built-in Microphone                                                                                                                                                |                              |
|                          | Network Storage          | NAS(Support NFS, SMB/CIFS), ANR                                                                                                                                    |                              |
| NETWORK                  | Protocol                 | IPv4/IPv6, ARP, TCP, UDP, RTCP, RTP, RTSP, RTMP, HTTP, HTTPS, DNS, DDNS, DHCP, FTP, NTP, SMTP, SNMP, UPnP, Bonjour, SIP, PPPoE, VLAN, 802.1x, QoS, IGMP, ICMP, SSL |                              |
| Audio                    | Audio Compression        | G.711/AAC/G.722/G.726                                                                                                                                              |                              |
|                          | Audio Sampling<br>Rate   | 8/16/32/44.1/48KHz                                                                                                                                                 |                              |
|                          | Audio Bit Rate           | 16~256kbps                                                                                                                                                         |                              |
|                          | Two-way Audio            | N/A                                                                                                                                                                |                              |
| Intelligent<br>Analytics | Video Analysis           | Region Entrance, Region Exiting, Advanced Motion Detection, Tamper Detection, Line<br>Crossing, Loitering, Object Left, Object Removed                             |                              |
|                          | People Counting & Report | Count the number of people entering or exiting, up to 4 detection areas for regional people counting                                                               |                              |
| System                   | Storage                  | Support microSD/SDHC/SDXC Card Local Storage, up to 256G                                                                                                           |                              |
|                          | Advanced Function        | Heat Map, BLC, HLC, 2D DNR, 3D DNR, AWB, IP Address Filtering, AGC, Anti-flicker, Corridor Mode, Deblur, Watermark                                                 |                              |
|                          | SIP/VoIP Support         | Yes, Voice & Video-over-IP                                                                                                                                         |                              |
|                          | Event Trigger            | Motion Detection, Network Disconnection, Audio Alarm, etc.                                                                                                         |                              |
|                          | Event Action             | FTP Upload, SMTP Upload, SD Card Record, SIP Phone, HTTP Notification, etc.                                                                                        |                              |
|                          | System Compatibility     | ONVIF Profile G & Q & S & T, API                                                                                                                                   |                              |
| GENERAL                  | Working<br>Temperature   | -40°C~60°C                                                                                                                                                         |                              |
|                          | Working Humidity         | 0~90%(Non-condensing)                                                                                                                                              |                              |
|                          | Power Supply             | PoE (802.3af) / DC 12V±10%                                                                                                                                         |                              |
|                          | Power Consumption        | 5W MAX / 8W MAX (With IR on)                                                                                                                                       | 6W MAX / 9W MAX (With IR on) |
|                          | Weather Proof            | Up to IP67-rated for Weather-resistant Performance                                                                                                                 |                              |
|                          | Housing                  | Vandal-proof IK10-rated Metal Housing                                                                                                                              |                              |
|                          | Weight                   | 853g                                                                                                                                                               |                              |
|                          | Dimensions               | Φ127mmX107mm                                                                                                                                                       |                              |
|                          | Warranty                 | 3/5 Years                                                                                                                                                          |                              |

## Structure Diagram: