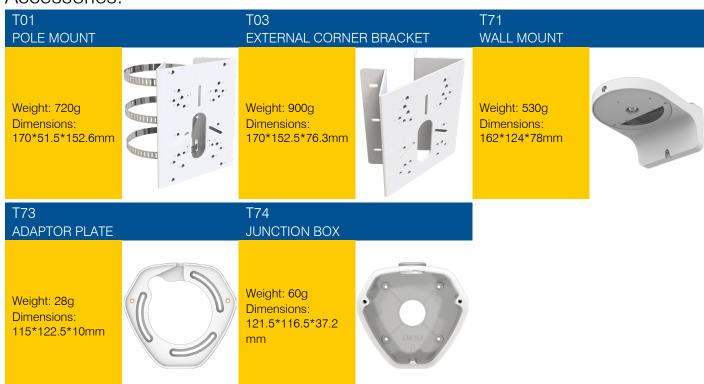

| Weight                  | 500g                                                                                                                                                                                                |
|                          | Dimensions              | 118.5mmX110.8mmX65mm                                                                                                                                                                                |
|                          | Warranty                | 3/5 Years                                                                                                                                                                                           |



## Structure Diagram:



## Accessories: