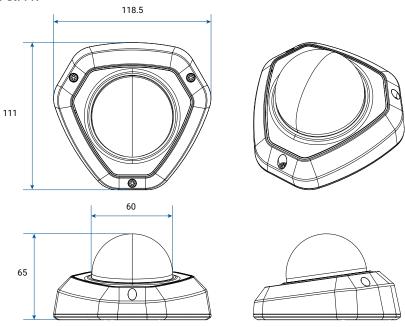

|
|                          | Weight                  | 500g                                                                                                                                                                                                |
|                          | Dimensions              | 118.5mmX110.8mmX65mm                                                                                                                                                                                |
|                          | Warranty                | 3/5 Years                                                                                                                                                                                           |



## Structure Diagram:



## Accessories: