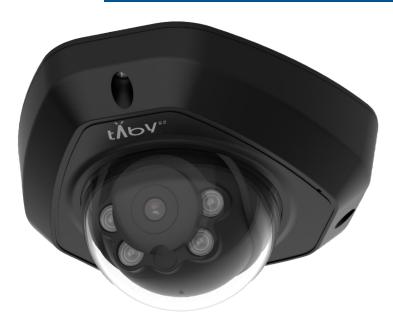

## Al Vandal Proof Dome IP Camera

5MP • AI • 120dB WDR • 0.008Lux Ultra Low-light • IP67 • IK10 • 30m IR Distance • NDAA Compliant

| MODEL  |                             | TA-K55373-PD                                                                                                                                             |
|--------|-----------------------------|----------------------------------------------------------------------------------------------------------------------------------------------------------|
| CAMERA | Image Sensor                | 1/2.8" Progressive Scan CMOS Sensor                                                                                                                      |
|        | Minimum<br>Illumination     | Colour: 0.008Lux@F1.6; B/W: 0Lux with IR on                                                                                                              |
|        | WDR                         | 120dB Super WDR                                                                                                                                          |
|        | Lens                        | 2.8mm/4mm/6mm@F1.6                                                                                                                                       |
|        | Mount                       | M12                                                                                                                                                      |
|        | Field of View               | H105°/D131°/V78°(2.8mm)                                                                                                                                  |
|        |                             | H86°/D108°/V63°(4mm)                                                                                                                                     |
|        |                             | H52°/D63°/V40°(6mm)                                                                                                                                      |
|        | Shutter Time                | 1/100000s~1s                                                                                                                                             |
|        | IR Distance                 | Up to 30m                                                                                                                                                |
|        | Day/Night Mode              | Day/Night/Auto/Customize/Schedule                                                                                                                        |
|        | S/N Ratio                   | >55dB                                                                                                                                                    |
| VIDEO  | Maximum Image<br>Resolution | 2592x1944                                                                                                                                                |
|        | Primary Stream              | 60Hz: 30fps@(2592x1944, 2048x1536, 1920x1080, 1280x960, 1280x720, 704x576)<br>50Hz: 25fps@(2592x1944, 2048x1536, 1920x1080, 1280x960, 1280x720, 704x576) |
|        | Secondary Stream            | 60Hz: 30fps@(704x576, 640x480, 640x360, 352x288)<br>50Hz: 25fps@(704x576, 640x480, 640x360, 352x288)                                                     |
|        | Tertiary Stream             | 60Hz: 30fps@(1280x720, 704x576, 640x480, 640x360, 352x288)<br>50Hz: 25fps@(1280x720, 704x576, 640x480, 640x360, 352x288)                                 |
|        | Video Compression           | H.265+/H.265(HEVC)/H.264+/H.264/MJPEG                                                                                                                    |