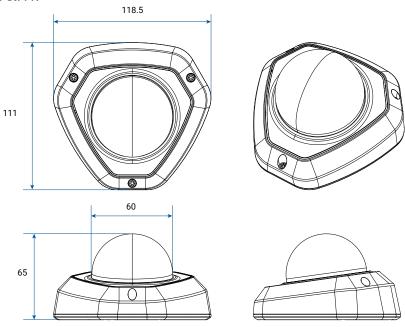

|  |
|                          | Dimensions              | 118.5mmX110.8mmX65mm                                                                                                                                                                                |  |
|                          | Warranty                | 3/5 Years                                                                                                                                                                                           |  |
| OPTIONS                  | TA-K22973-RPD           | 2MP AI Vandal Proof Dome IP Camera<br>Primary Stream – Upto 60fps                                                                                                                                   |  |



## Structure Diagram:



## Accessories: