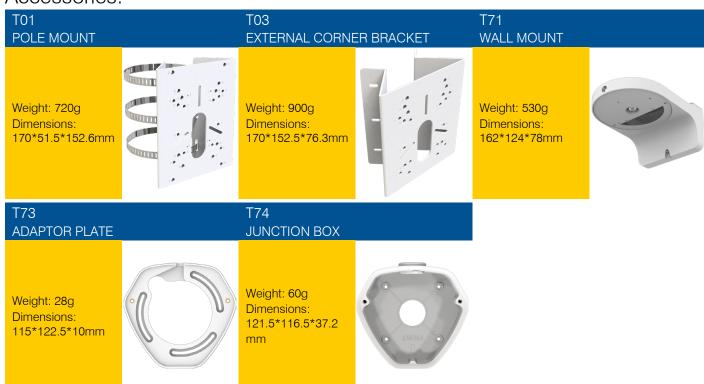

| Dimensions              | 118.5mmX110.8mmX65mm                                                                                                                                                                                |  |
|                          | Warranty                | 3/5 Years                                                                                                                                                                                           |  |
| OPTIONS                  | TA-K22973-RPD           | 2MP AI Vandal Proof Dome IP Camera<br>Primary Stream – Upto 60fps                                                                                                                                   |  |



## Structure Diagram:



## Accessories: