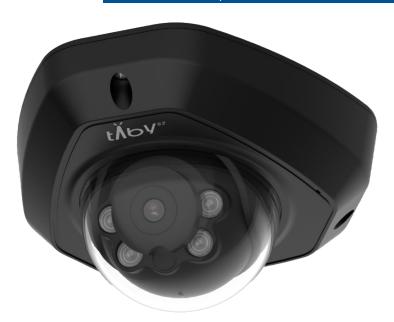

## Al Vandal Proof Dome IP Camera

2/5MP • AI • 120dB WDR • 0.005Lux Ultra Low-light • IP67 • IK10 • 30m IR Distance • 60fps

| Model  |                             | TA-K22973-(R)PD<br>(2MP)                                                                                                                                                                 | TA-K55373-PD<br>(5MP)                                                                                                                                 |
|--------|-----------------------------|------------------------------------------------------------------------------------------------------------------------------------------------------------------------------------------|-------------------------------------------------------------------------------------------------------------------------------------------------------|
| Camera | Image Sensor                | 1/2.8" Progressive Scan CMOS Sensor                                                                                                                                                      |                                                                                                                                                       |
|        | Minimum<br>Illumination     | Colour: 0.005Lux @F1.6<br>B/W: 0Lux with IR on                                                                                                                                           | Colour: 0.008Lux@F1.6<br>B/W: 0Lux with IR on                                                                                                         |
|        | WDR                         | 120dB Super WDR                                                                                                                                                                          |                                                                                                                                                       |
|        | Lens                        | 2.8mm/4mm/6mm@F1.6                                                                                                                                                                       |                                                                                                                                                       |
|        | Mount                       | M12                                                                                                                                                                                      |                                                                                                                                                       |
|        | Field of View               | H111°/D128°/V61°(2.8mm)                                                                                                                                                                  | H105°/D131°/V78°(2.8mm)                                                                                                                               |
|        |                             | H91°/D106°/V50°(4mm)                                                                                                                                                                     | H86°/D108°/V63°(4mm)                                                                                                                                  |
|        |                             | H55°/D63°/V32°(6mm)                                                                                                                                                                      | H52°/D63°/V40°(6mm)                                                                                                                                   |
|        | Shutter Time                | 1/100000s~1s                                                                                                                                                                             |                                                                                                                                                       |
|        | IR Distance                 | Up to 30m                                                                                                                                                                                |                                                                                                                                                       |
|        | Day/Night Mode              | Day/Night/Auto/Customize/Schedule                                                                                                                                                        |                                                                                                                                                       |
|        | S/N Ratio                   | >55dB                                                                                                                                                                                    |                                                                                                                                                       |
| Video  | Maximum Image<br>Resolution | 1920x1080                                                                                                                                                                                | 2592x1944                                                                                                                                             |
|        | Primary Stream              | 60Hz: 60fps@(1920x1080) (Optional for R<br>Series), 30fps@(1920x1080, 1280x960,<br>1280x720, 704x576)<br>50Hz: 50fps@(1920x1080) (Optional for R<br>Series), 25fps@(1920x1080, 1280x960, | 60Hz: 30fps@(2592x1944, 2048x1536, 1920x1080, 1280x960, 1280x720, 704x576) 50Hz: 25fps@(2592x1944, 2048x1536, 1920x1080, 1280x960, 1280x720, 704x576) |